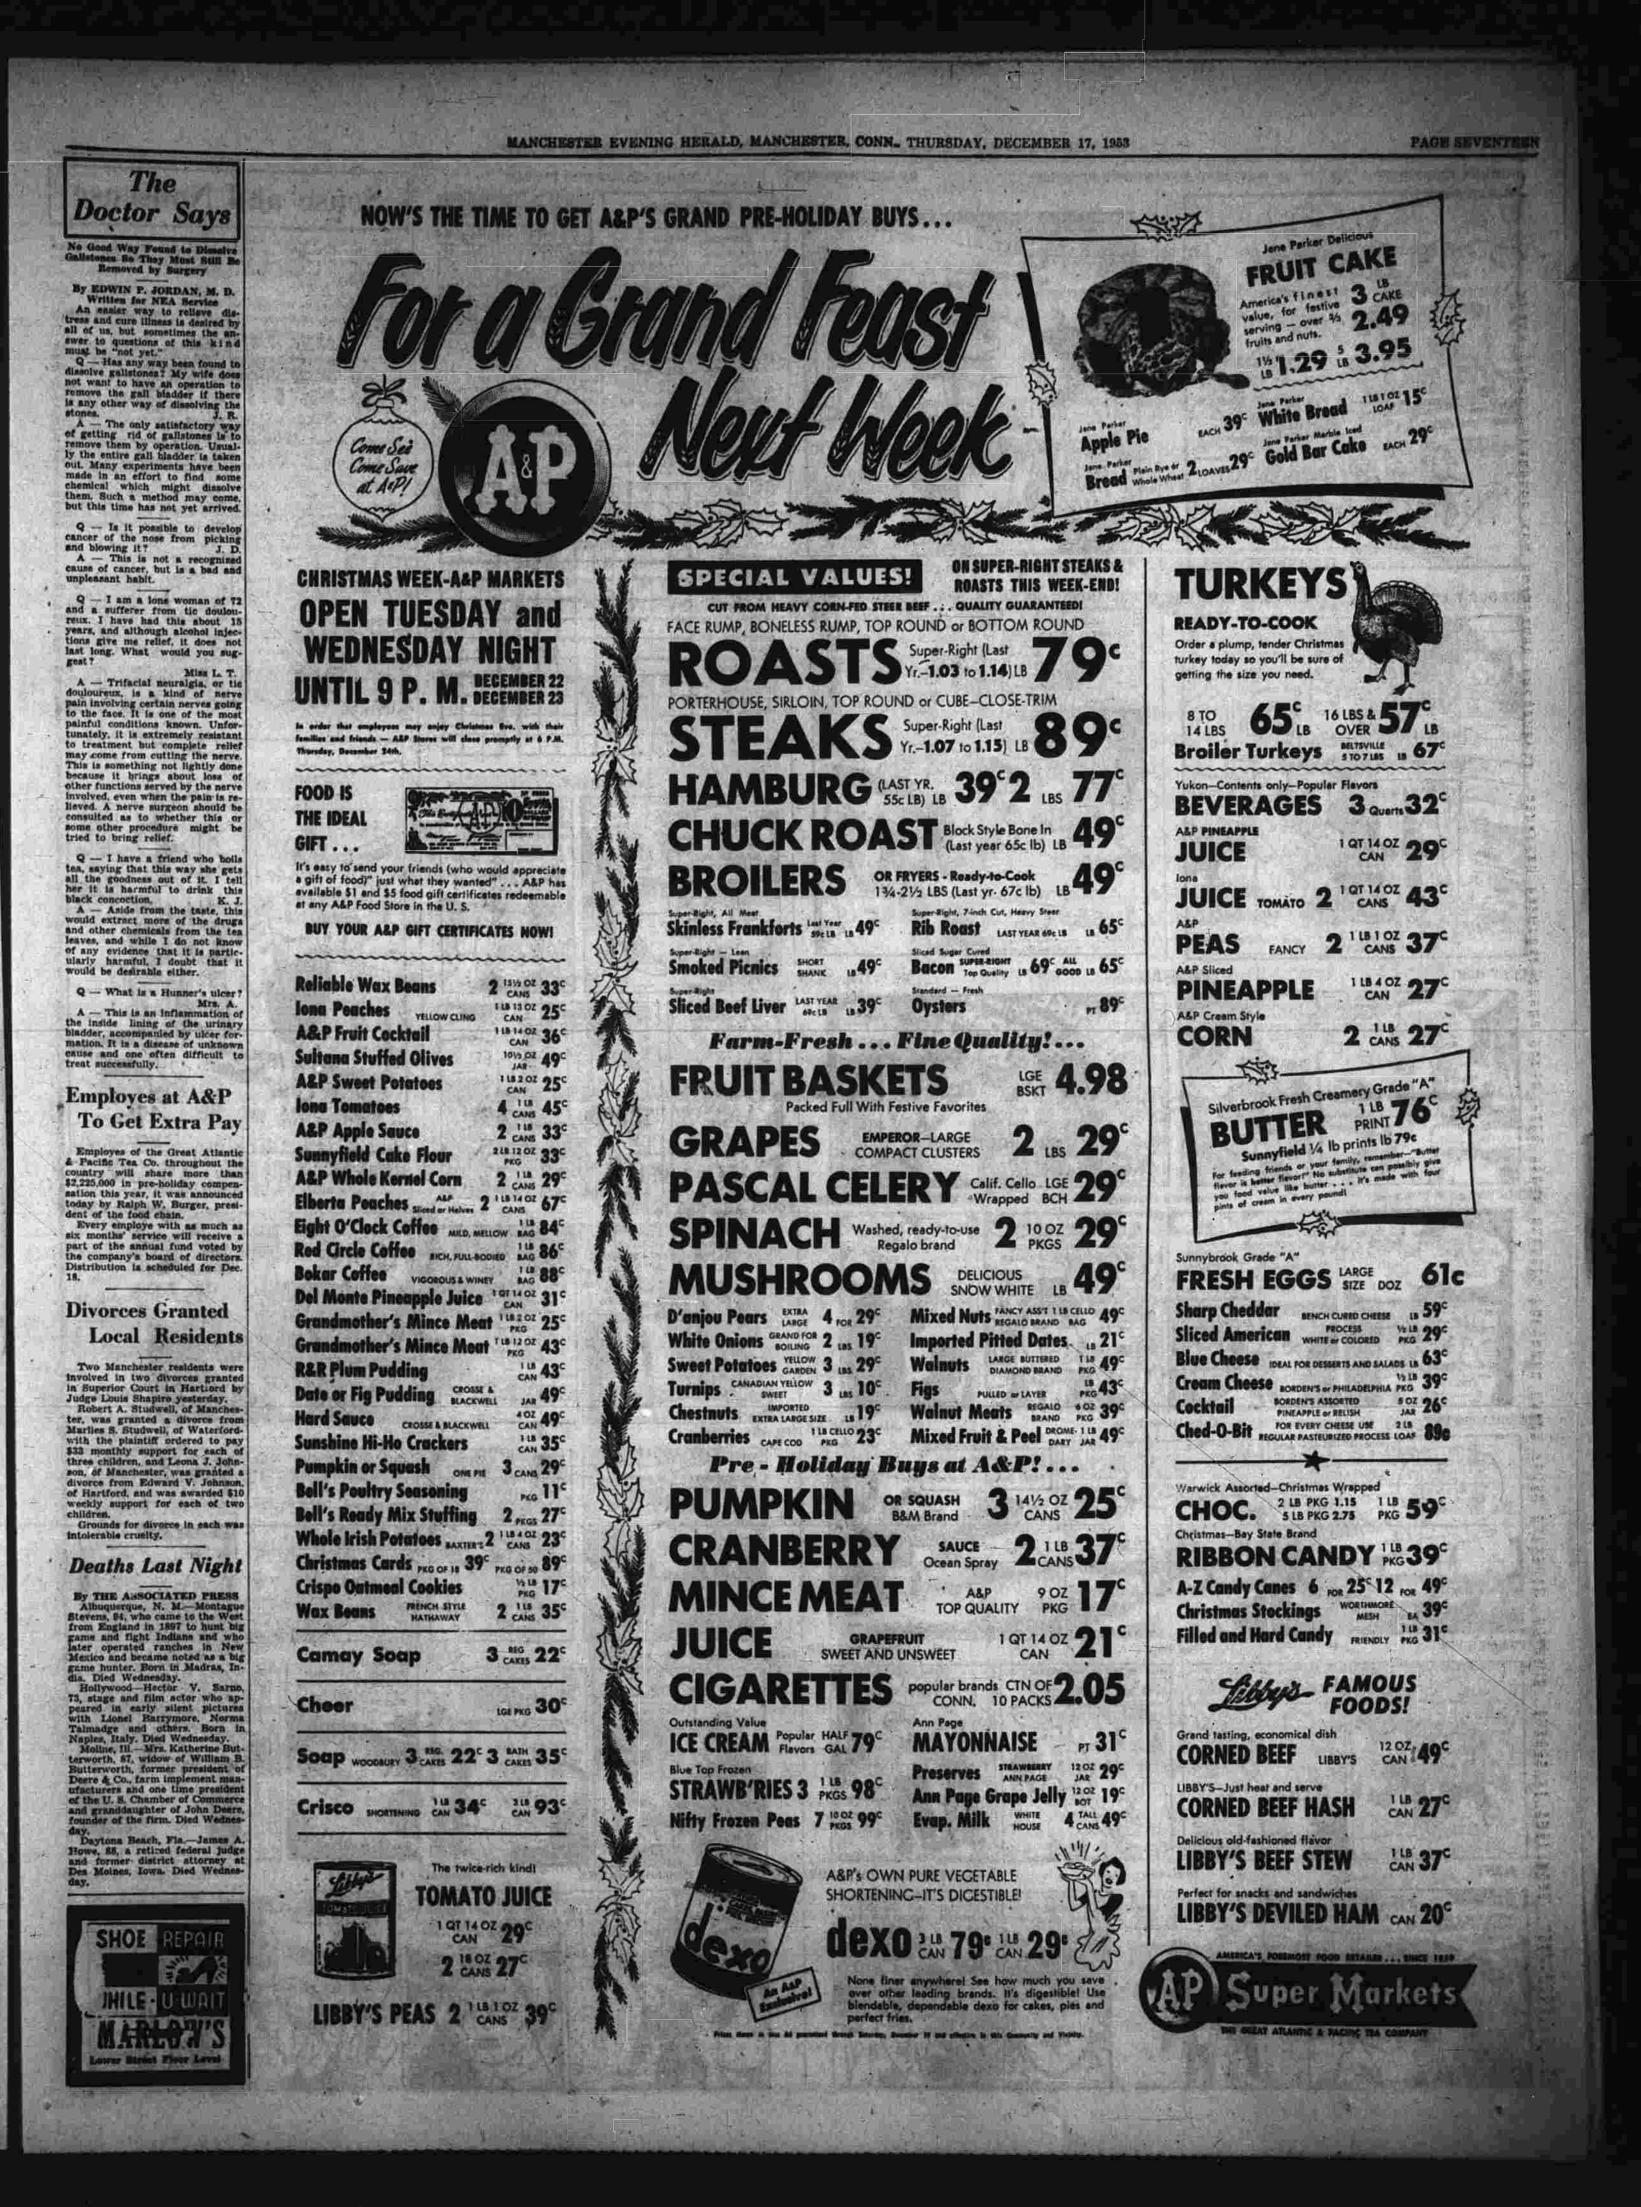

This is the Air Forces's new high speed research plans tapered nose. A jet, strikingly similar in design to the one above, the Bell X-IA, Rashed to a new unofficial speed record of 21/j times the speed of sound in recent test runs, according to aviation circles. The X-IA is one of a series of experimental ships which began with the Bell X-I which passed the speed of sound (sould barrier) in 1947.

feiting Rof he indigurantly denied he planned to spend the 500.000 he-head hair printed when Trongery agents mabled him. Jest did if for the besk of II, he con-

the Bell X-1A, Rashed to a new unofficial speed record of 21; House the speed of sound in recent test runs, according to aviation circles. The X-1A is one of a series of experimental ships which began with the Bell X-1 which passed the speed of sound (sonic barrier) in 1947.