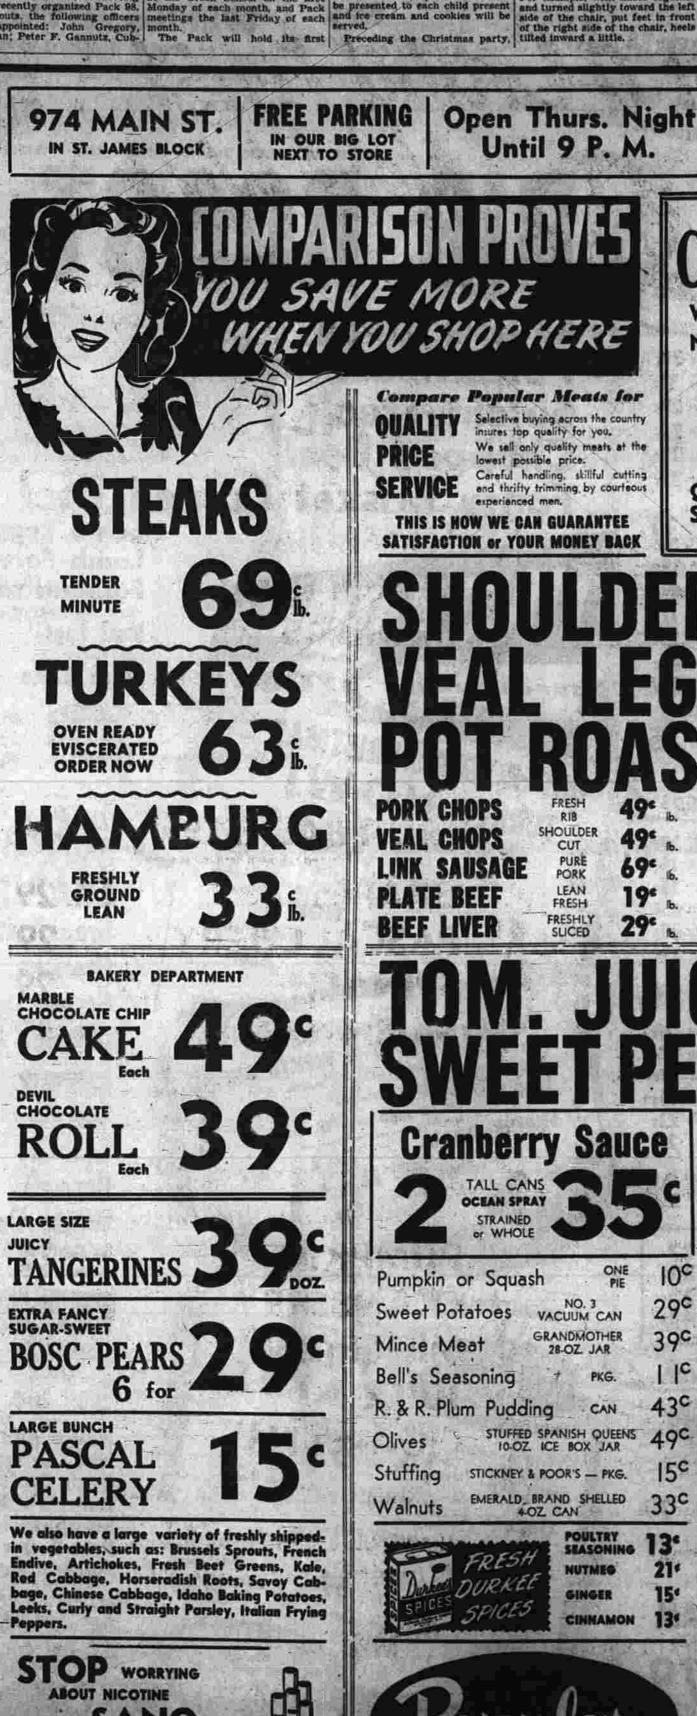

s of seeds still on their natural growth can be used for decorating wreaths. The dried or seed heads of the like bush are beautiful when gilded. Milk weed pods can be painted bright red and made into poinsettias, gilded with silver or gold or painted with gold designs. For making wreaths Mrs. Sim-mons suggests cutting up material

V.F.W. HALL **Available for Private** Christmas Parties Tel. MI-9-8018 After 4 P.M.



Three Hundred Finished Monuments and Markers In Our Display Yard To Choose From! The Finest In

Design Workmanship Material

Cutting done in our own shop from the rough stone to the finished memorial. MANCHESTER

MEMORIAL COMPANY A. AIMETTI, Prop. OR. PEARL and HARRISON STREETS **Opposite East Cemetery** TELEPHONE MI-9-5807 or MI-3-8852

OPEN SUNDAYS Bay Direct and Save Money





52

GAN

SUPER

MARKET







| Sense and                                                                                                                                                                                                                                                                | Nonsense                                                                                                                                                                                                                                                                                                                                                                                          |
|------------------------------------------------------------------------------------------------------------