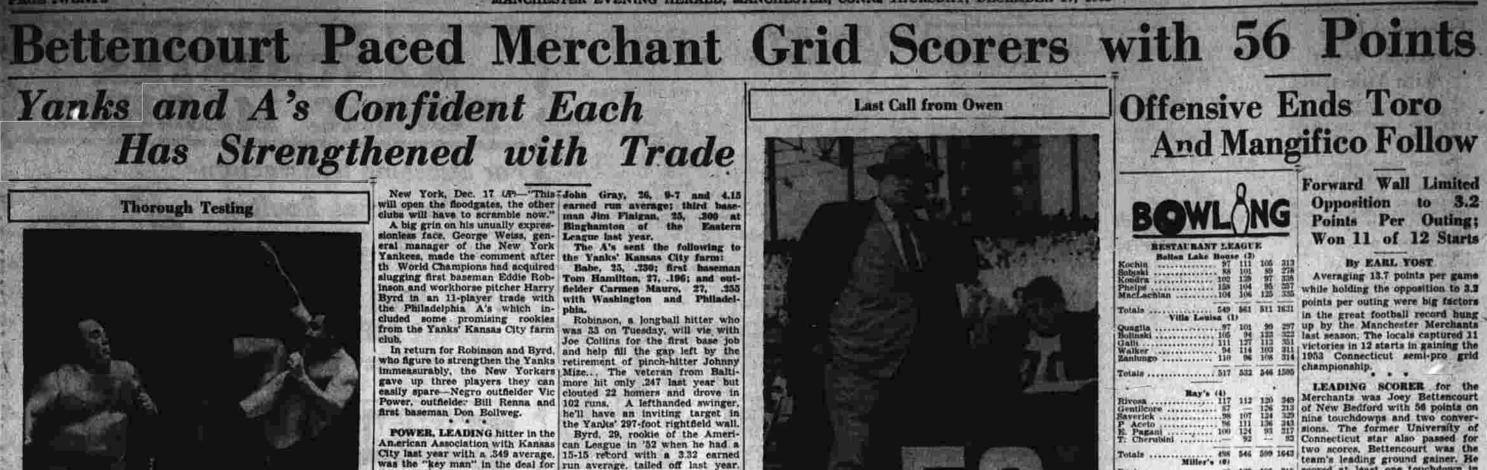

This is the Air Forces's new high speed research plans tapered nose. A jet, strikingly similar in design to the one above, the Bell X-IA, Rashed to a new unofficial speed record of 21/j times the speed of sound in recent test runs, according to aviation circles. The X-IA is one of a series of experimental ships which began with the Bell X-I which passed the speed of sound (sould barrier) in 1947.