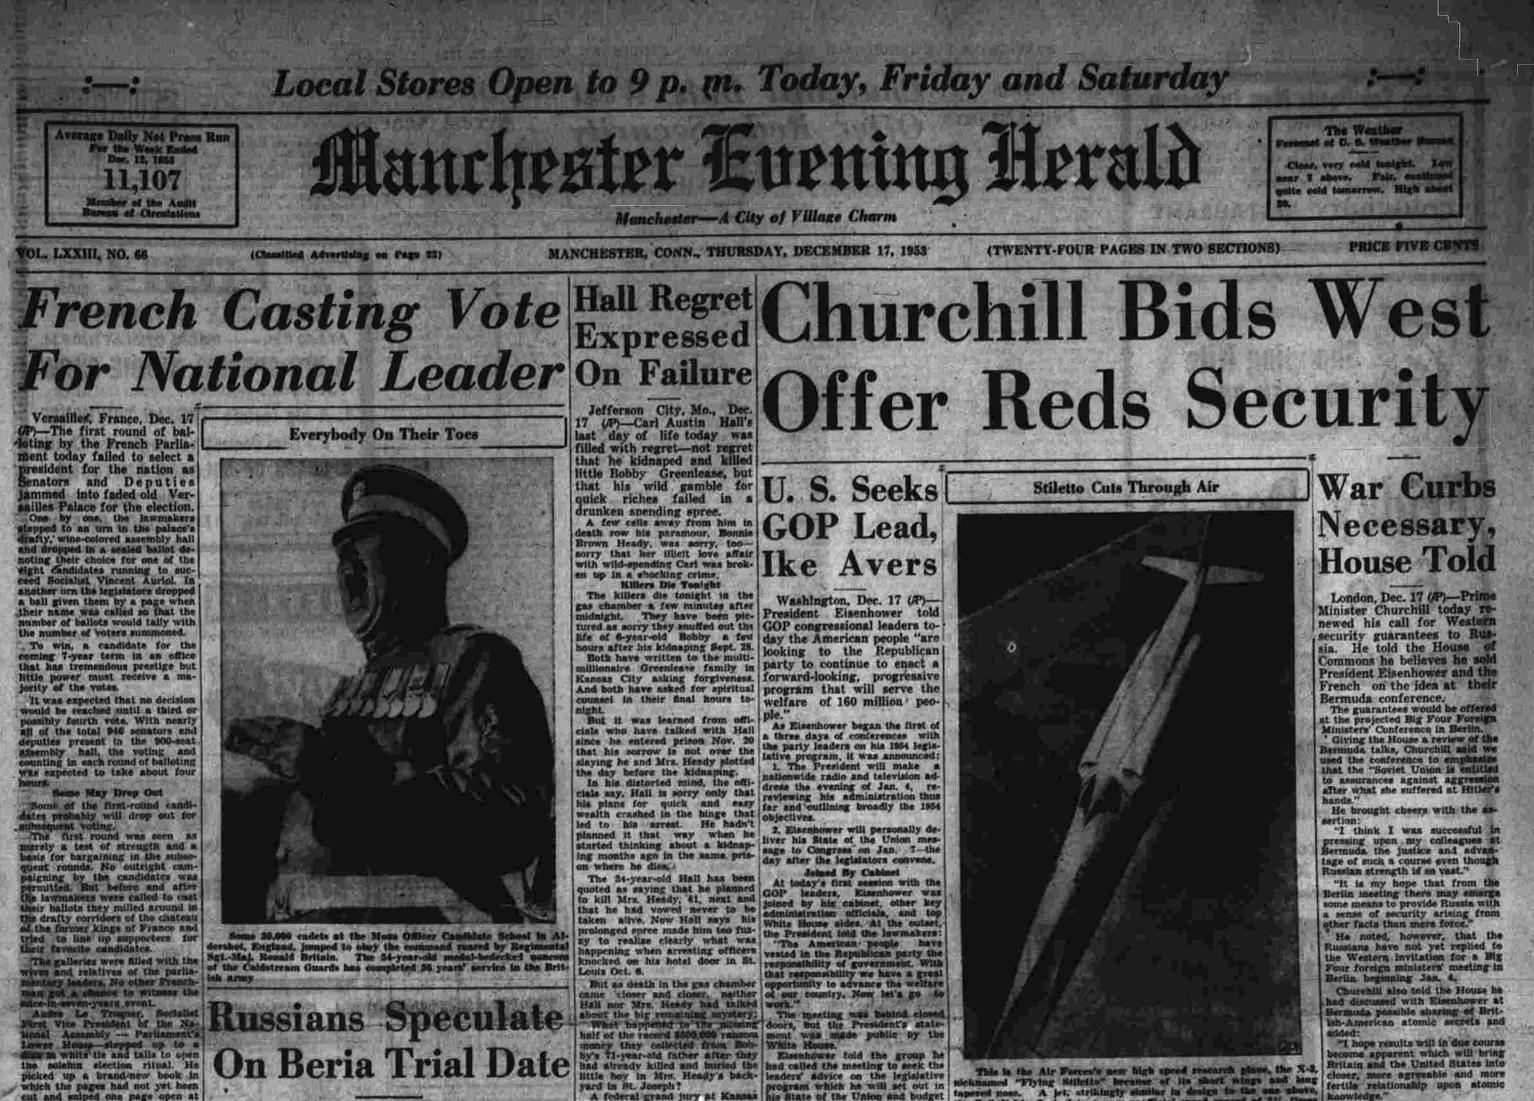

This is the Air Forces's new high speed research plans tapered nose. A jet, strikingly similar in design to the one above, the Bell X-IA, Rashed to a new unofficial speed record of 21/j times the speed of sound in recent test runs, according to aviation circles. The X-IA is one of a series of experimental ships which began with the Bell X-I which passed the speed of sound (sould barrier) in 1947.

feiting Rof he indigurantly denied he planned to spend the 500.000 he-head hair printed when Trongery agents mabled him. Jest did if for the besk of II, he con-

the Bell X-1A, Rashed to a new unofficial speed record of 21; House the speed of sound in recent test runs, according to aviation circles. The X-1A is one of a series of experimental ships which began with the Bell X-1 which passed the speed of sound (sonic barrier) in 1947.