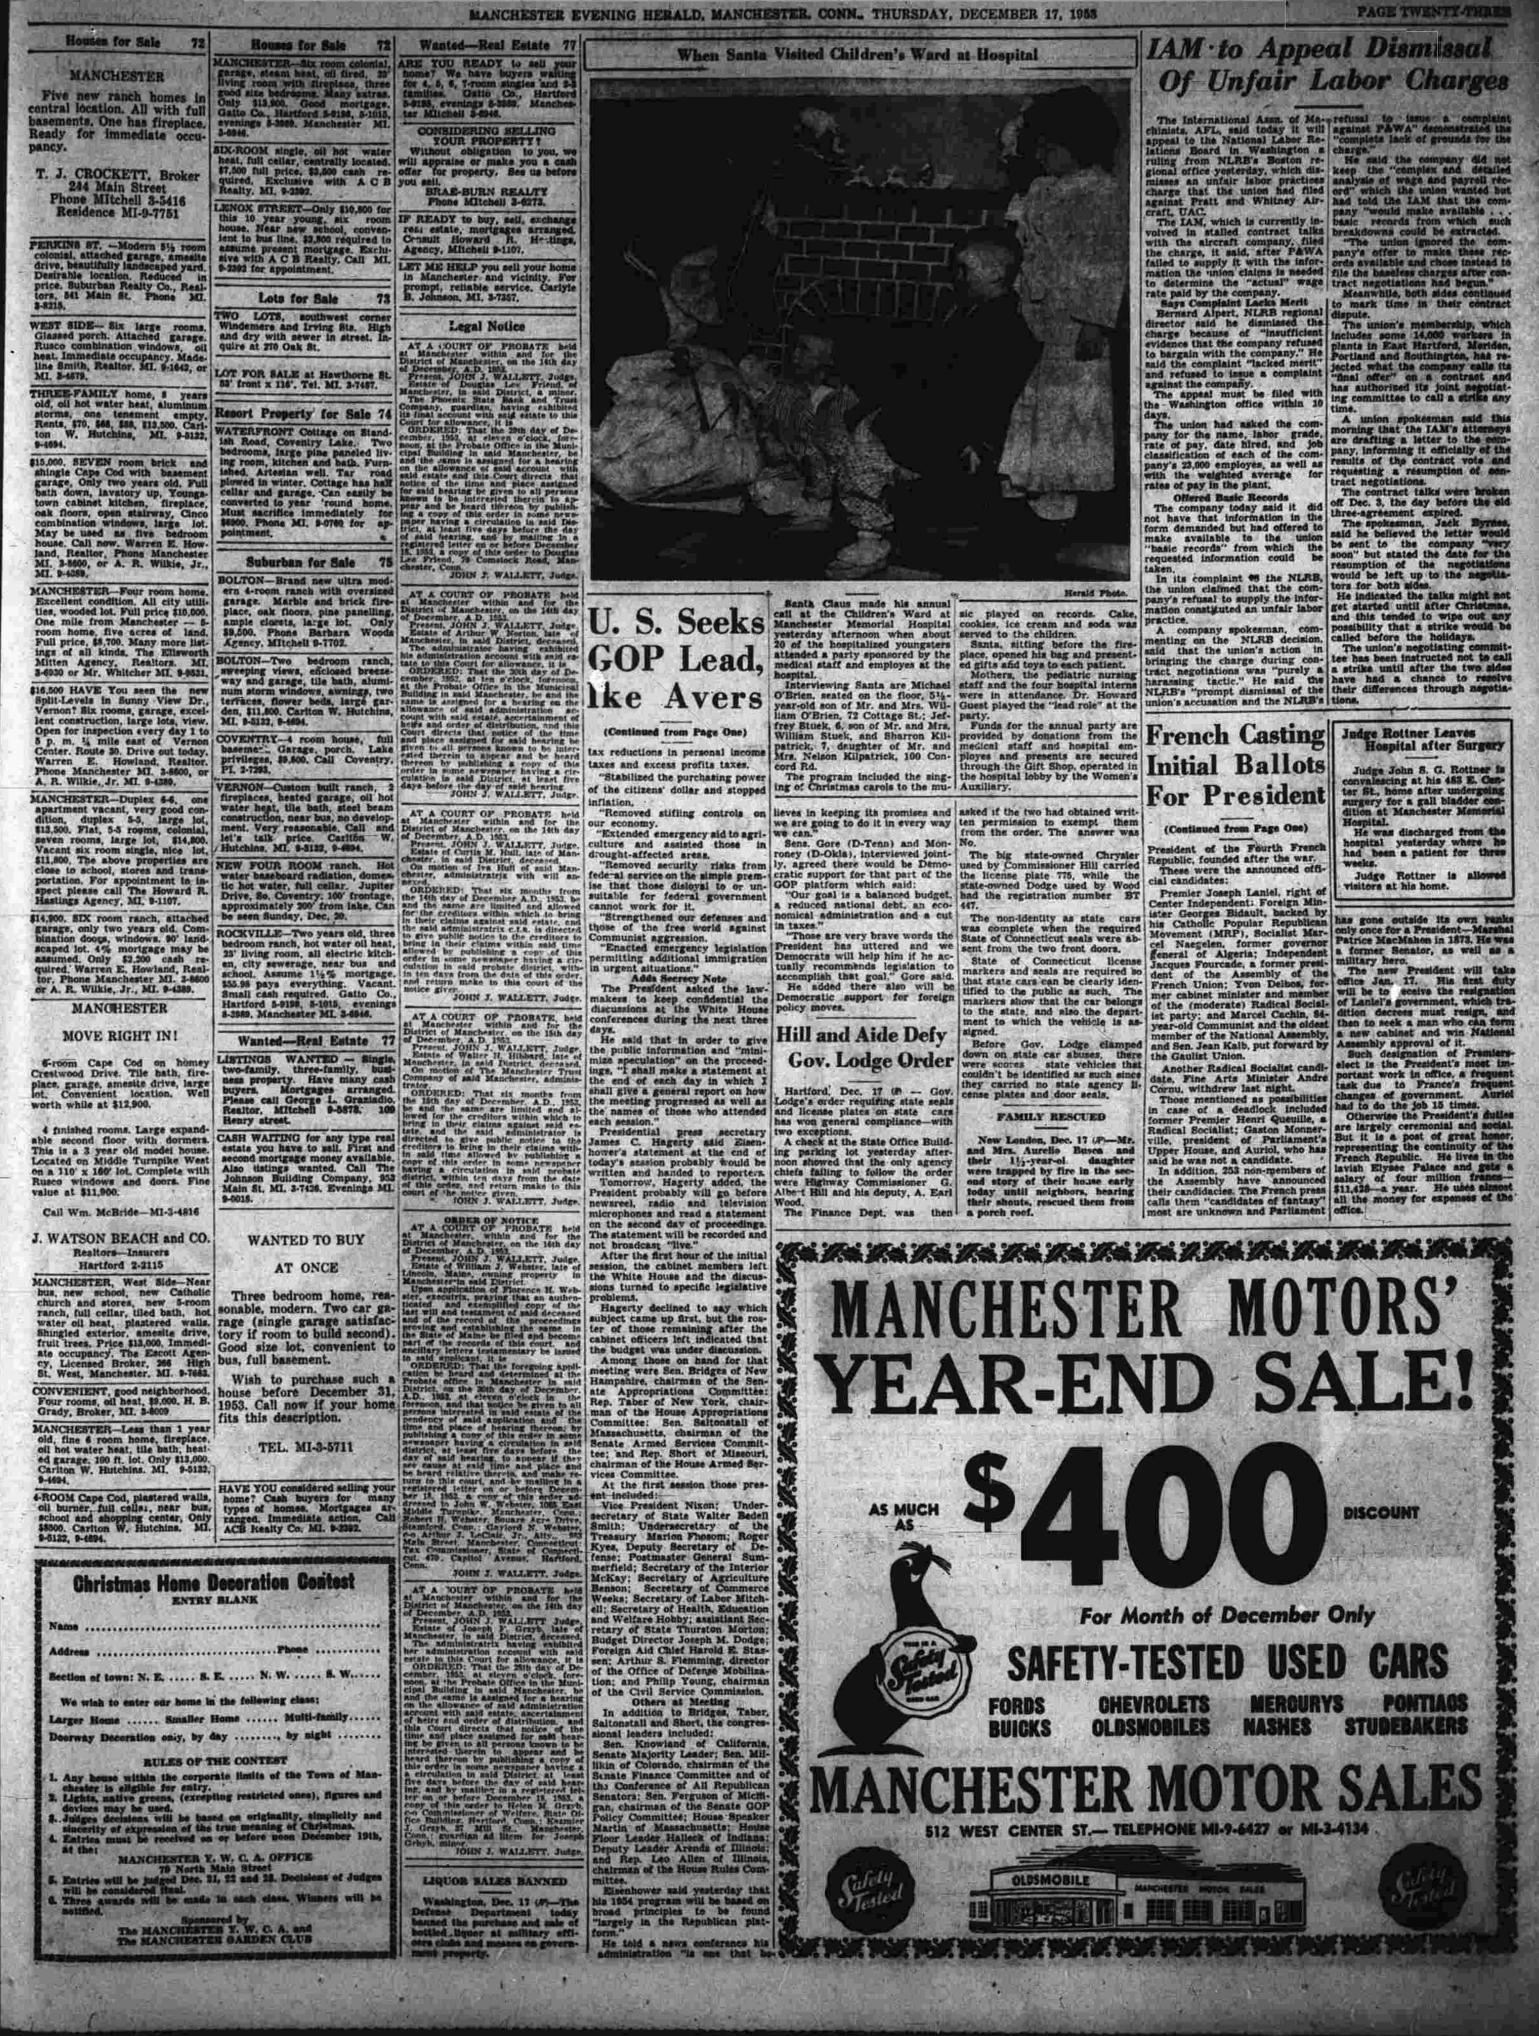

This is the Air Forces's new high speed research plans tapered nose. A jet, strikingly similar in design to the one above, the Bell X-IA, Rashed to a new unofficial speed record of 21/j times the speed of sound in recent test runs, according to aviation circles. The X-IA is one of a series of experimental ships which began with the Bell X-I which passed the speed of sound (sould barrier) in 1947.

feiting Rof he indigurantly denied he planned to spend the 500.000 he-head hair printed when Trongery agents mabled him. Jest did if for the besk of II, he con-

the Bell X-1A, Rashed to a new unofficial speed record of 21; House the speed of sound in recent test runs, according to aviation circles. The X-1A is one of a series of experimental ships which began with the Bell X-1 which passed the speed of sound (sonic barrier) in 1947.