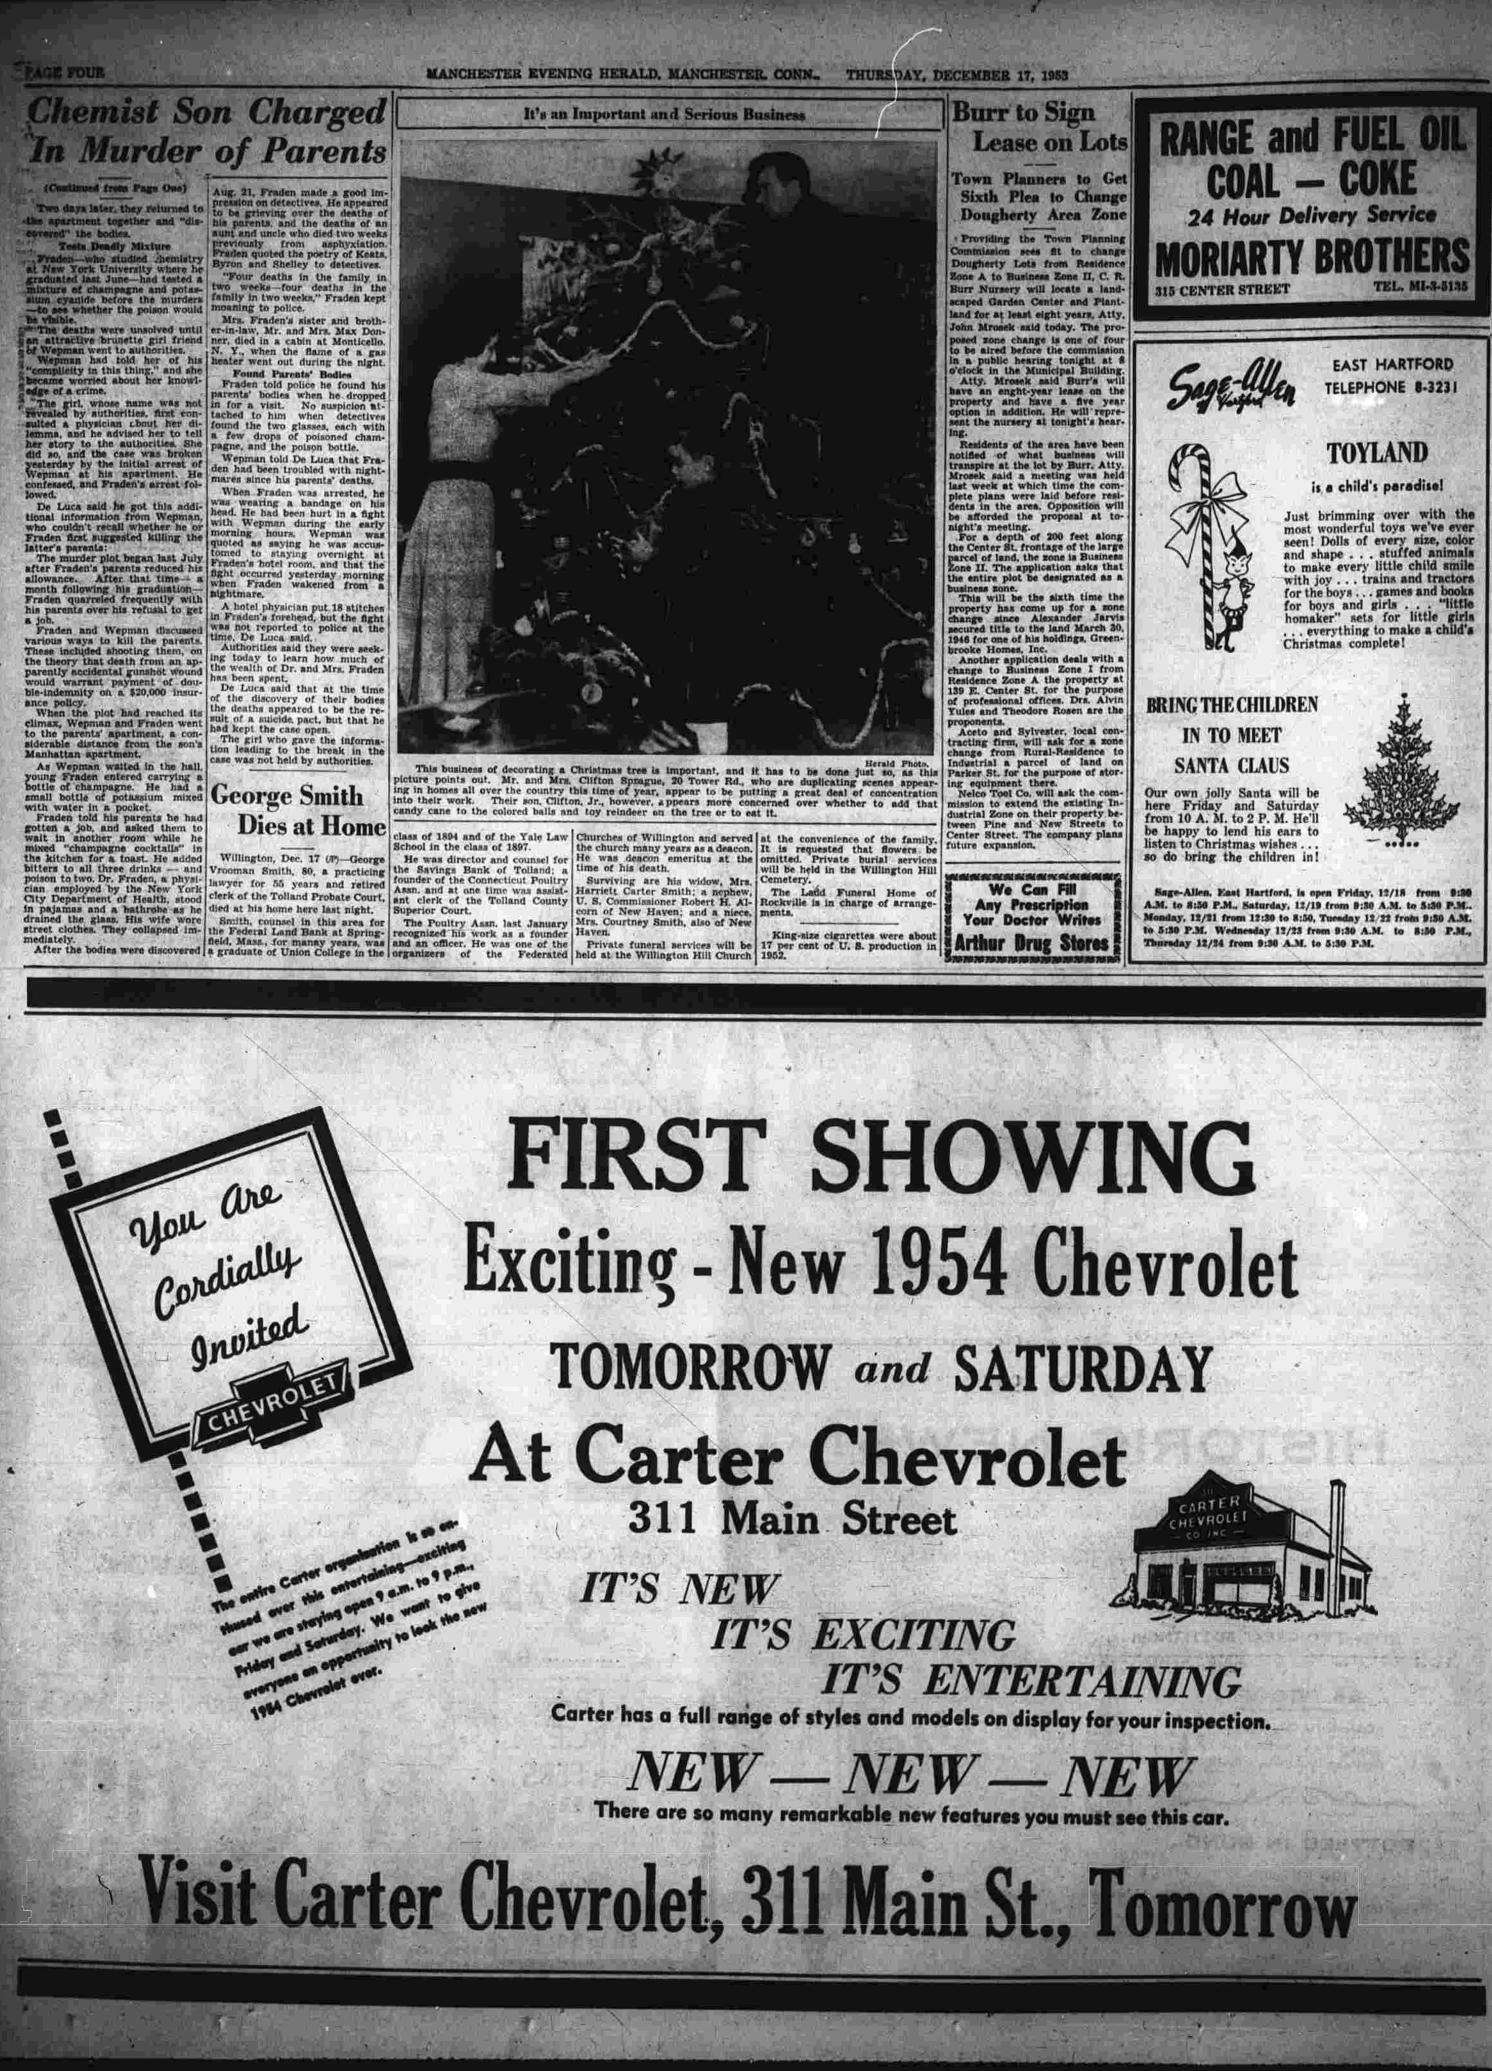

**Chemist Son Charged In Murder of Parents** 

New York, 's. 14' (#)-A postry-quoting young chemist was accurated today of murdering his parents to get their \$100,000 shd planned to go to England to go wealth.-by spliting their champagne cocktails with potassium yagne yagne

rante, had po

cheffer housing development in the Brown. The son, soit of the sight of his parents, spited their champagns in the kitches and then returned to the living room to join them in a toast to the job that didn't still. Wapman, whit also lived laviably on the shain couple's wealth, stood in a haliway outside the Fradem spatiment as the lethal toast was drunk. Young Fraden later ad-mitted him to the upartment to witness the death score. Dr. Fraden, crawling on the floer, looked up at Wapman and mutrumwed. Who are you't stra-fradem apparently was dead by that time, but her non pourset more potamine syntide into her mouth as well as into her futher's. Young Fradem all Wepman left the appriment ingether the stratement

plot, were beoken by police on charges of acting in concert in homicide. The sen, Harlow Fraden, 21, an only child, had meaned to detec-tives months ago about the deaths of his parents and the deaths of an taunt and uncie who were acci-dentally asphyxiated. Bronx Dist, Atty, George B. De Lakes said the triend, Demnis Wep-man, 20, an unsimployed writer, admitted that he and Fraden had planned the murders "for some time."

time." De Luca said Fraden was tinco-operative under questioning about the dealth of his parents, Dr. Wil-liam Freden, 50, and his minod tracticer wife, Bhirley, 46. Fraden, a 6-footer, was asimed by detectives yestarday in his