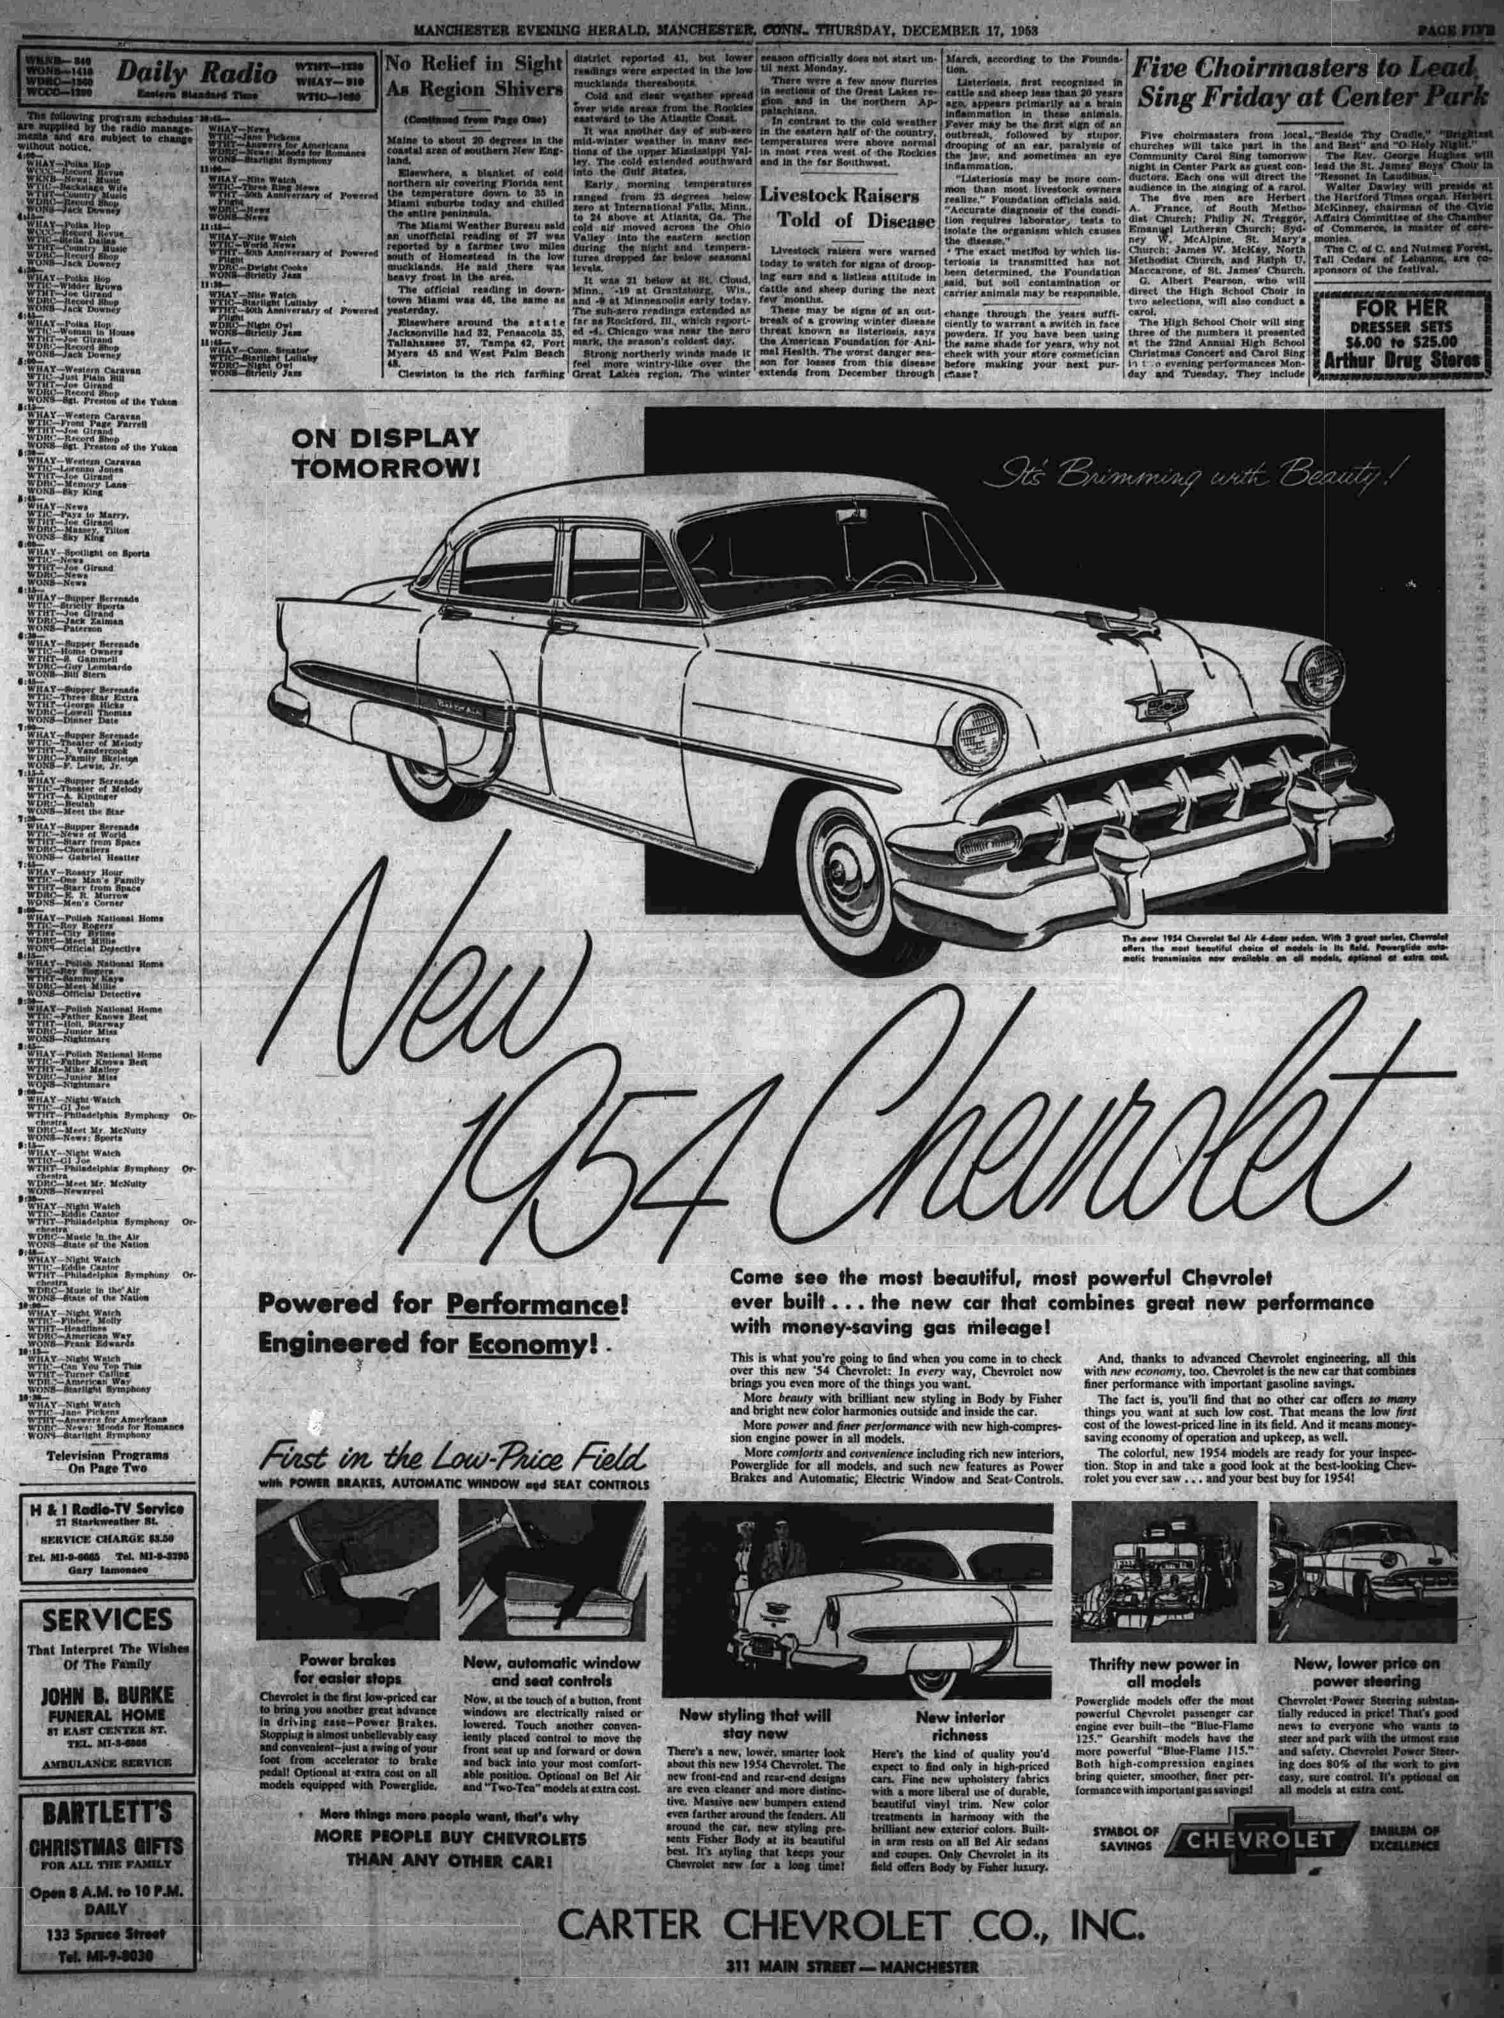

**OPEN UNTIL** 

MON. thru SATURDAY

PAGE THE

and Paint Company D. E. FRECIDETTE, Pro

The new 1954 Chevrolet Bel Air 4-deer seden. With 3 great series, Che offers the most beautiful choice of models in its field. Powerglide auto

ever built . . . the new car that combines great new performance

And, thanks to advanced Chevrolet engineering, all this with new economy, too. Chevrolet is the new car that combines finer performance with important gasoline savings.

The fact is, you'll find that no other car offers so many things you want at such low cost. That means the low first cost of the lowest-priced line in its field. And it means moneysaving economy of operation and upkeep, as well.

The colorful, new 1954 models are ready for your inspec-tion. Stop in and take a good look at the best-looking Chev-rolet you ever saw . . . and your best buy for 1954!

AK

power steering

New, lower price on