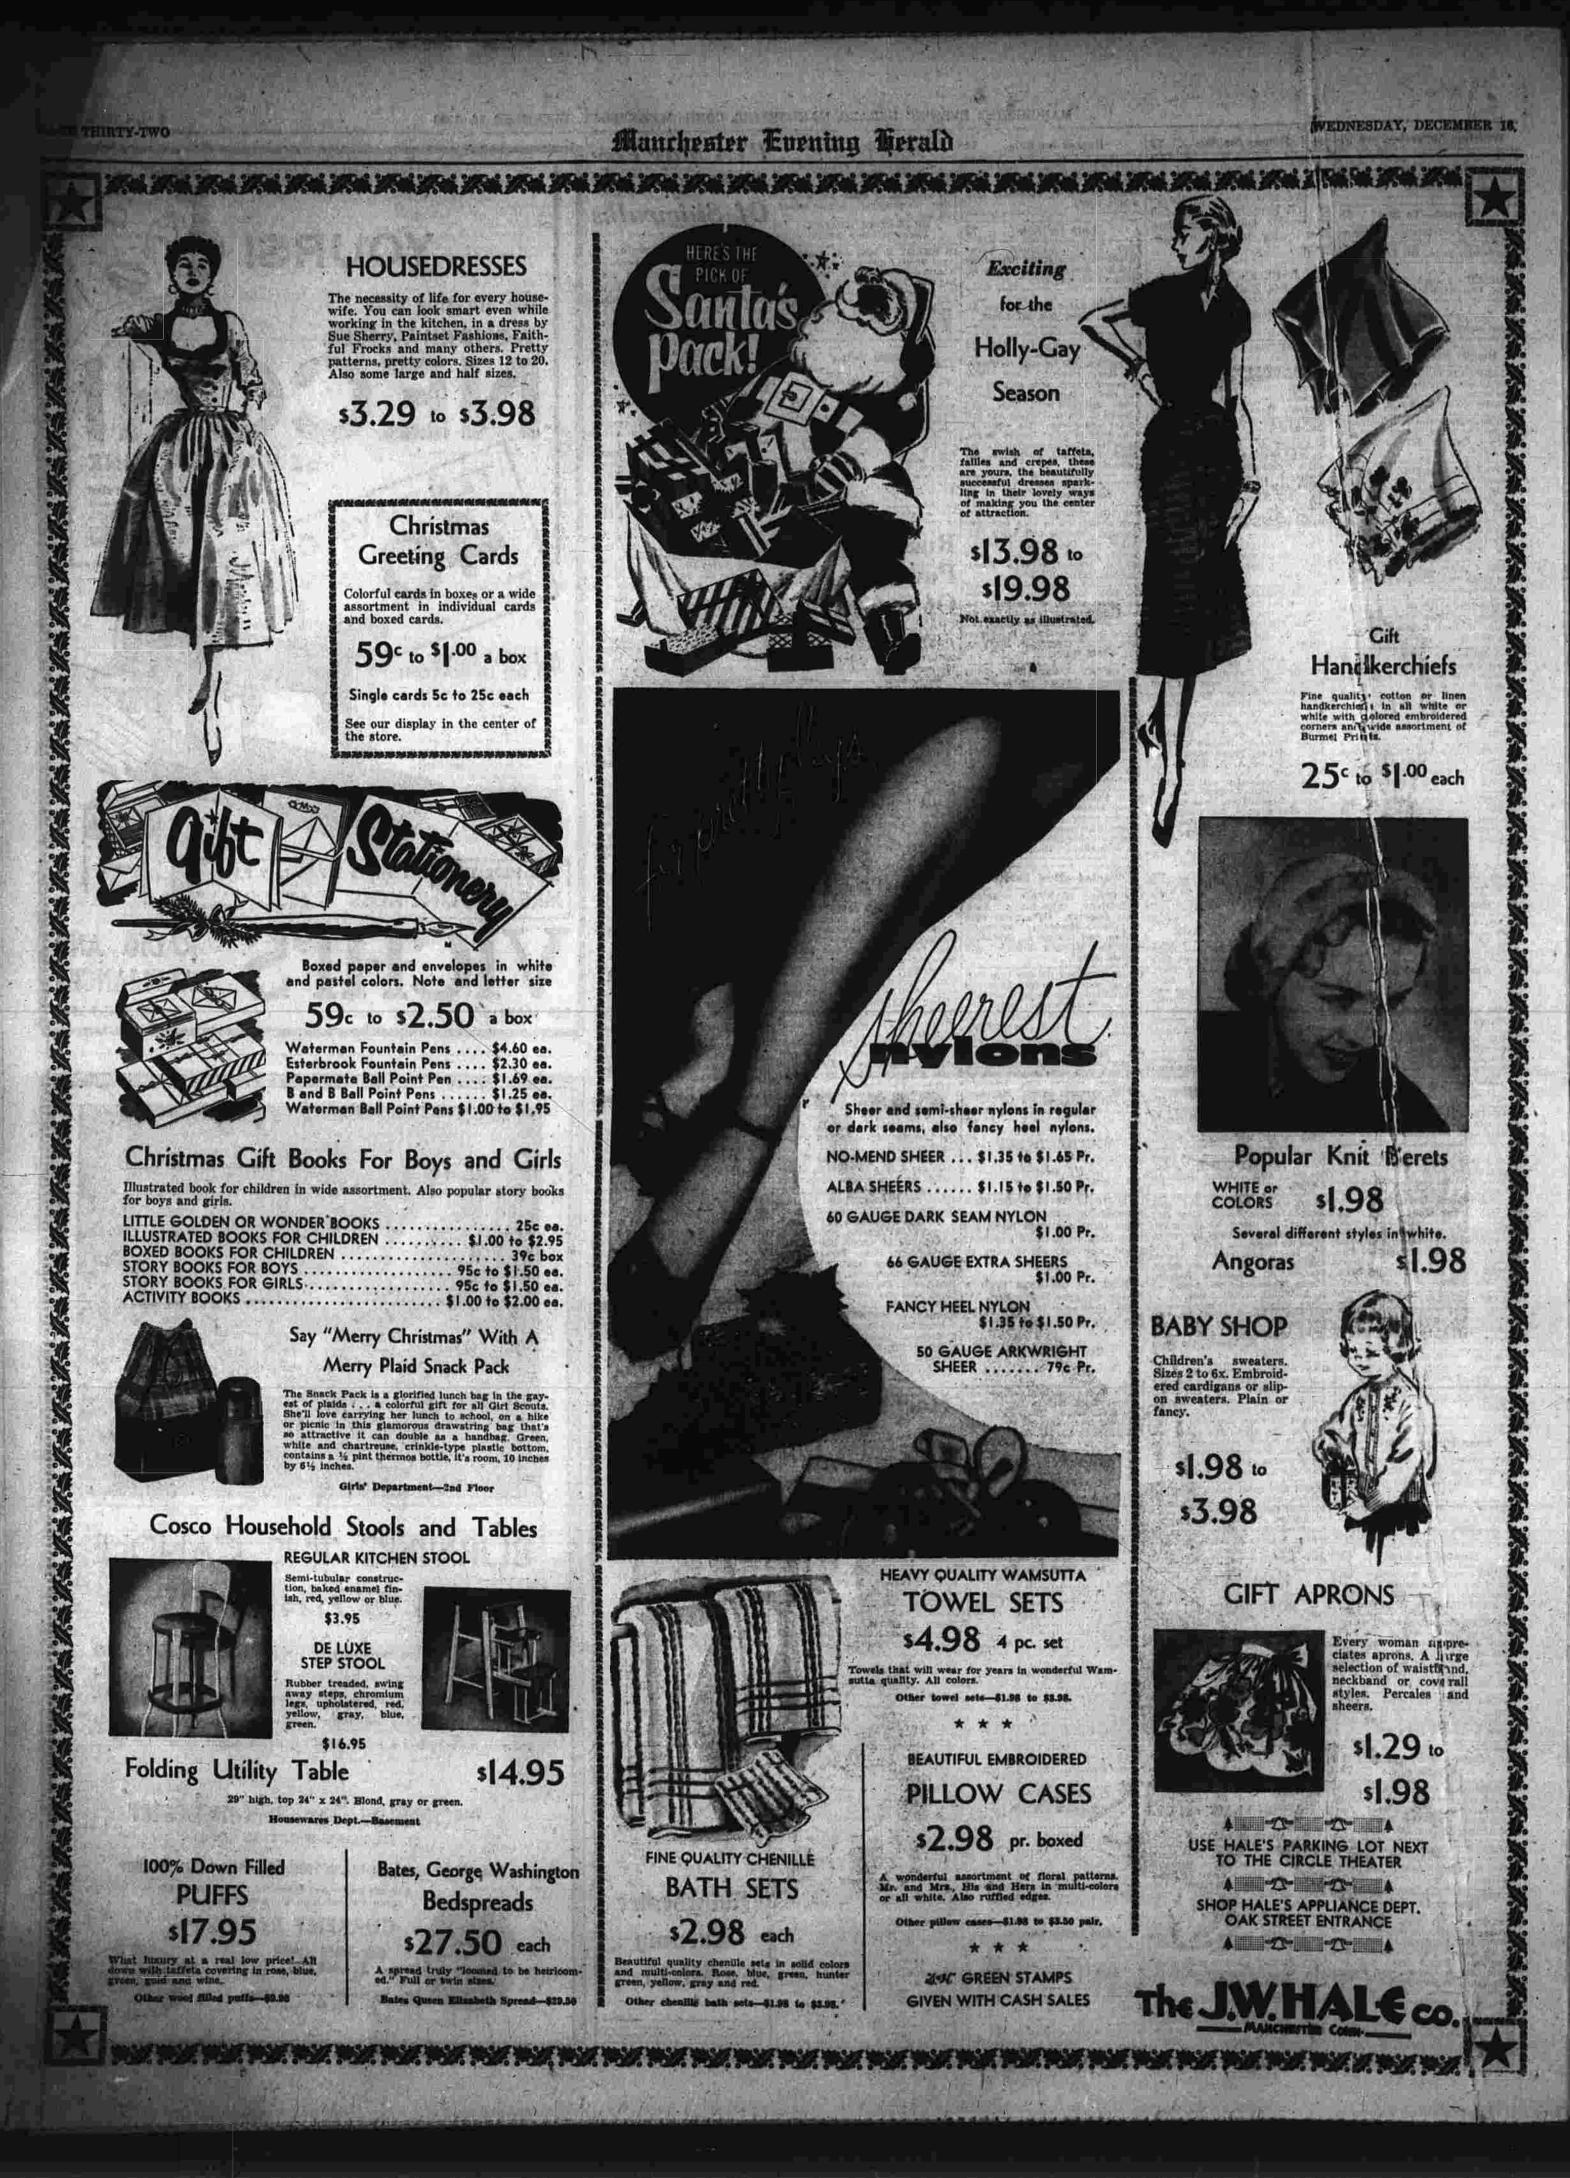

This is the Air Forces's new high speed research plans tapered nose. A jet, strikingly similar in design to the one above, the Bell X-IA, Rashed to a new unofficial speed record of 21/j times the speed of sound in recent test runs, according to aviation circles. The X-IA is one of a series of experimental ships which began with the Bell X-I which passed the speed of sound (sould barrier) in 1947.