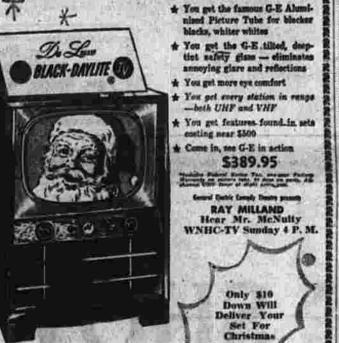

MANCHESTER EVENING HEEALD, MANCHESTER, CONN., THURSDAY,

DeLo

Andel 21C116. Mahagany vennors. Buivel easters. 21-Inch picture.

He said Eisenhower had 'forced a train."
He charged in Korea' and the Republicans had cleaned "spies and trait."
He charged the Democration into was and lacked 'the courage or the capacitation has chipped steadily away it this problem."
Be charged the Democration into was and lacked 'the courage or the capacitation has chipped steadily away it this problem."
The things descrute the bias adding the safet of the courage or the capacitation has chipped steadily away it this problem."
The things descrute the biasenhower administration and that the Republicans are to romain of office, he said, they must have been added to the courage of the capacitation is spreading: It is a fear that the Eisenhower administration is spreading: It is a fear publicans will succeed in brings ing real peace to this world after the catastrophic failure of th