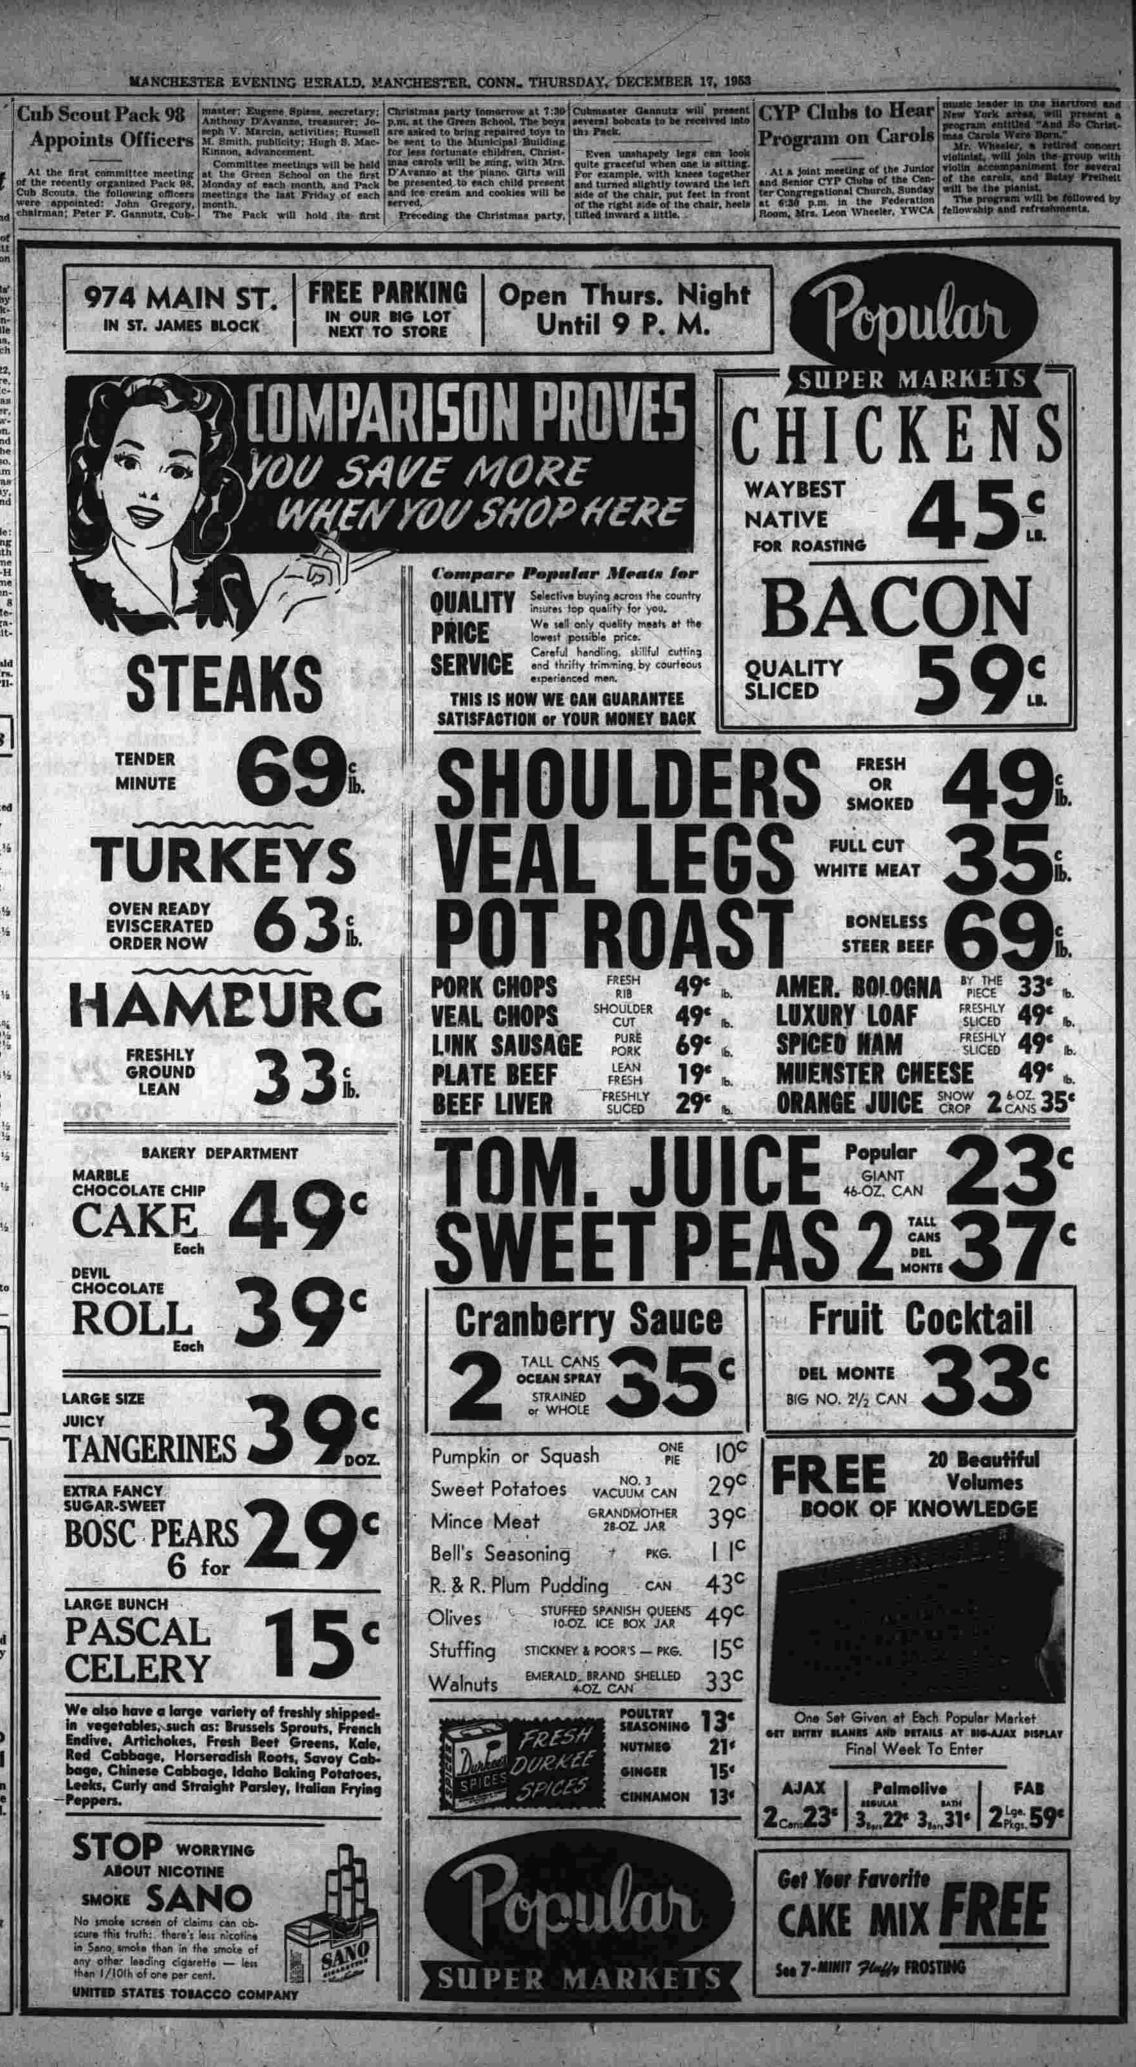

tural growth can be used for decorating wreaths. The dried or seed heads of the like bush are beautiful when gilded. Milk weed pods can be painted bright red and made into poinsettias, gilded with silver or gold or painted with gold designs. For making wreaths Mrs. Sim-mons suggests cutting up material

V.F.W. HALL **Available for Private** Christmas Parties Tel. MI-9-8018 After 4 P.M.



Three Hundred Finished Monuments and Markers In Our Display Yard To Choose From! The Finest In

Design Workmanship Material

Cutting done in our own shop from the rough stone to the finished memorial. MANCHESTER

MEMORIAL COMPANY A. AIMETTI, Prop. OR. PEARL and HARRISON STREETS **Opposite East Cemetery** TELEPHONE MI-9-5807 or MI-3-8852

OPEN SUNDAYS Bay Direct and Save Money





52

GAN

SUPER

MARKET







| Sense and                                                                                                                                                                                                                                                                | Nonsense                                                                                                                                                                                                                                                                                                                                                                                          |
|----------------------------------------------------------------------------------------------------------------------------------------