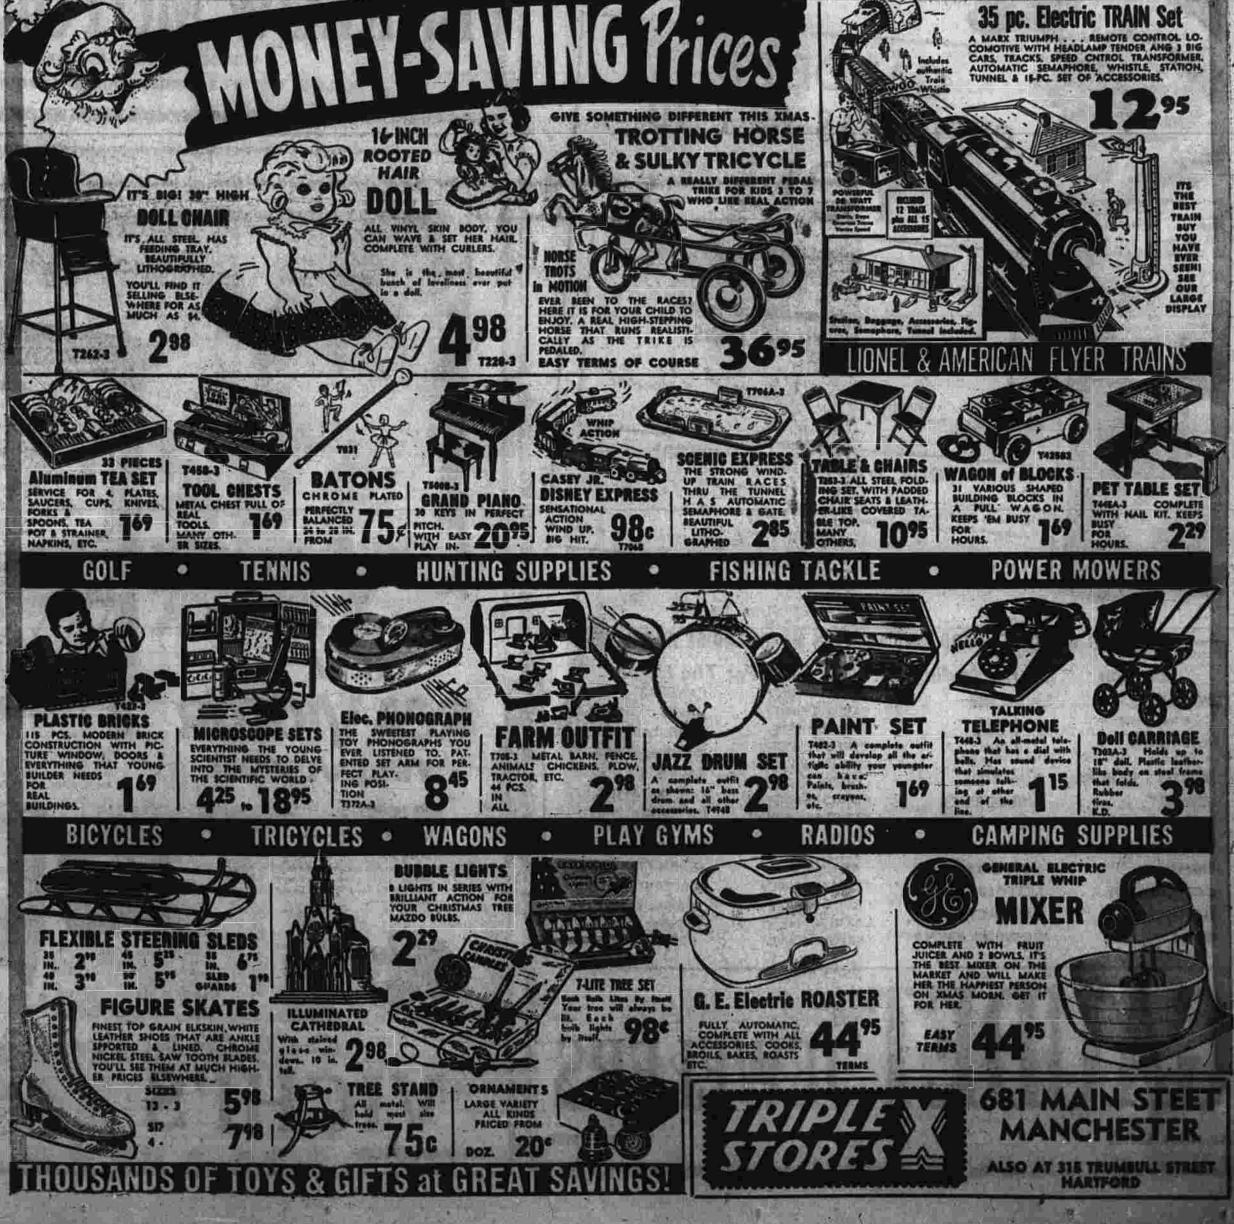

## Christmas Gift Books For Boys and Girls

Illustrated book for children in wide assortment. Also popular story books for boys and girls,

| LITTLE GOLDEN OR WONDER BOOKS  | 75                   |
|--------------------------------|----------------------|
| ILLUSTRATED BOOKS FOR CHILDREN | \$1 00 4a \$2 0F     |
| BOXED BOOKS FOR CHILDREN       | 200 10 32.95         |
| STORY BOOKS FOR BOYS           | OF- 4- PLEO          |
| STORY BOOKS FOR GIRLS          |                      |
| ACTIVITY BOOKS                 |                      |
| ACTIVITY BOOKS                 | \$1.00 to \$2.00 ea. |

Say "Merry Christmas" With A

Merry Plaid Snack Pack

The Snack Pack is a glorified hunch bag in the gay-est of plaids . . , a colorful gift for all Girl Scouls. She'll love carrying her lunch to school, on a hike or picnic in this glamorous drawstring bag that's no attractive it can double as a handbag. Green, while and chartreuse, crinkle-type plastic bottom, contains a ½ pint thermos bottle, it's room, 10 inches by 6½ inches.

Girls' Department-2nd Floor

## Cosco Household Stools and Tables **REGULAR KITCHEN STOOL** Semi-tubular construc-tion, baked enamel fin-iah, red, yellow or blue. \$3.95 DE LUXE STEP STOOL Rubber treaded, swing Rubber transformium away steps, chromium legs, upholstered, red, wellow, gray, blue,

Raine Raine Raine Raine Raine Raine Raine Raine

gray, yellow, \$16.95

Folding Utility Table

29" high, top 24" x 24". Blond, gray or green. Housewares Dept.-Basement

100% Down Filled Bates, George Washington PUFFS **Bedspreads** \$17.95 \$27.50 each taffets covering in rose, blue, d and wine.

ther wool filled pulls-\$0.98

A spread truly "loomed to en Elizabeth Spread-\$19.50

\$14.95

NO-MEND SHEER ... \$1.35 to \$1.65 Pr. ALBA SHEERS ..... \$1.15 to \$1.50 Pr. 60 GAUGE DARK SEAM NYLON

66 GAUGE EXTRA SHEERS \$1.00 Pr.

FANCY HEEL NYLON \$1.35 to \$1.50 Pr.

HEAVY QUALITY WAMSUTTA

TOWEL SETS

\$4.98 4 pc. set

BEAUTIFUL EMBROIDERED

**PILLOW CASES** 

\$2.98 pr. boxed

20% GREEN STAMPS

nderful ansortment of floral patterns, nd Mrs., His and Hers in multi-solors whits. Also ruffled edges.

w cases-\$1.98 to \$3.58 pair

in wonderful Warn-

to \$5.55

Towels that will wear for years sutta quality. All colors.

Other towel acts

50 GAUGE ARKWRIGHT SHEER ..... 79c Pr.

Popular Knit Berets WHITE or COLORS \$1.98 Several different styles in white. \$1.98 Angoras

## **BABY SHOP**

Children's sweaters. Sizes 2 to 6x. Embroidered cardigans or slip-on sweaters. Plain or fancy.

GIFT APRONS

1 0 0 1 SHOP HALE'S APPLIANCE DEPT. OAK STREET ENTRANCE

1 2 1

The JWHALE co

green,

N. K. P. BAR

FINE QUALITY CHENILLE

BATH SETS

\$2.98 each

uw, gray and red.

GIVEN WITH CASH SALES aille bath sets-\$1.98 to \$3.95." Stand And And And And And A State of the state of the

cut and sniped one page open at random. The first letter on the page was 'u" and Senators whose minnes start with that letter were first to be called to vote.