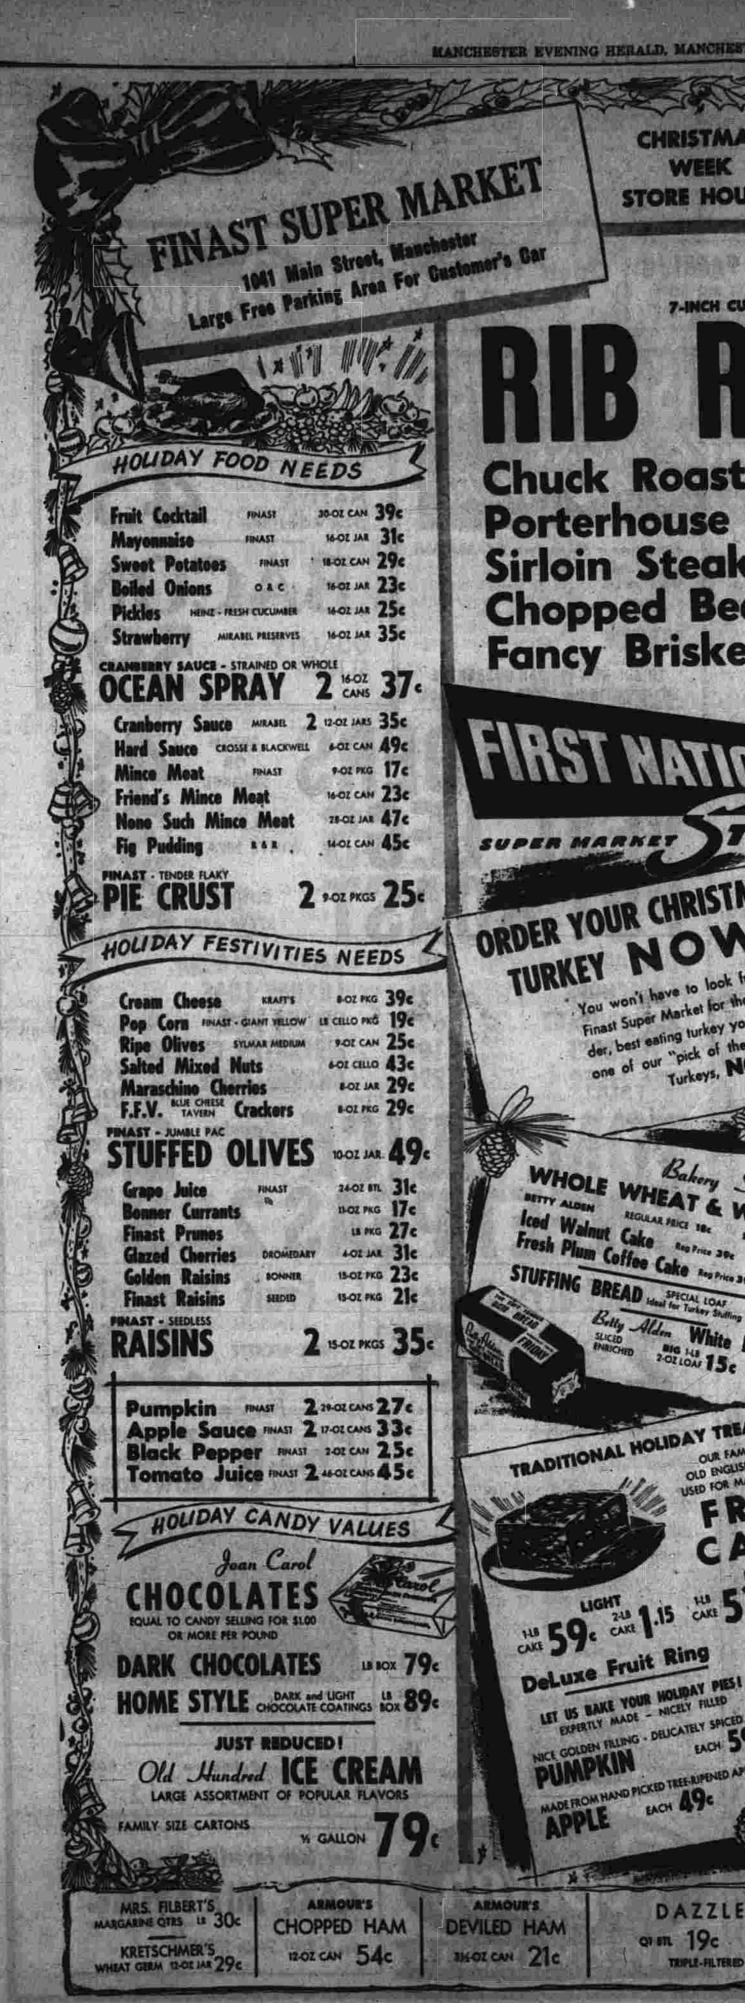

This is the Air Forces's new high speed research plans tapered nose. A jet, strikingly similar in design to the one above, the Bell X-IA, Rashed to a new unofficial speed record of 21/j times the speed of sound in recent test runs, according to aviation circles. The X-IA is one of a series of experimental ships which began with the Bell X-I which passed the speed of sound (sould barrier) in 1947.

feiting Rof he indigurantly denied he planned to spend the 500.000 he-head hair printed when Trongery agents mabled him. Jest did if for the besk of II, he con-

the Bell X-1A, Rashed to a new unofficial speed record of 21; House the speed of sound in recent test runs, according to aviation circles. The X-1A is one of a series of experimental ships which began with the Bell X-1 which passed the speed of sound (sonic barrier) in 1947.